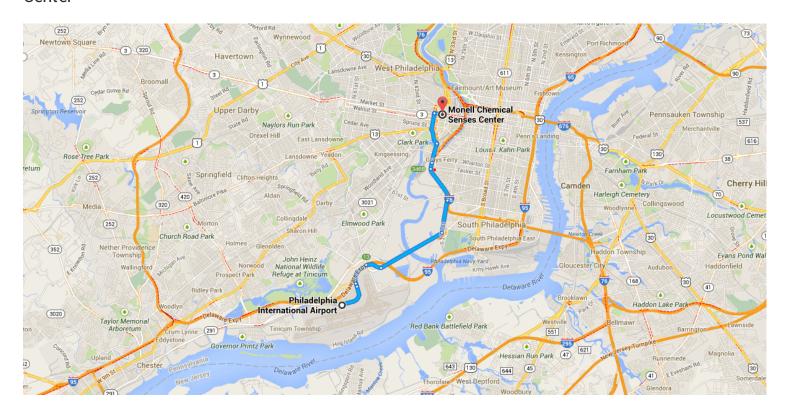

Directions from Philadelphia International Airport to Monell Chemical Senses Drive 8.2 mi, 18 min Center

## O Philadelphia International Airport

8800 Essington Ave, Philadelphia, PA 19153

## Monell Chemical Senses Center

3500 Market St, Philadelphia, PA 19104

These directions are for planning purposes only. You may find that construction projects, traffic, weather, or other events may cause conditions to differ from the map results, and you should plan your route accordingly. You must obey all signs or notices regarding your route.